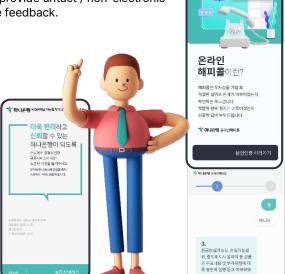

### **Online Feedback System Development**

Hana Bank

UI/UX (planning, design), markup (HTML5, CSS3, jQuery) Development (JAVA, PostgreISQL)

Hana Bank's customer satisfaction survey, online happy call survey, and CS Mission process were established to collect customer experience feedback and provide untact / non-electronic financial online feedback.