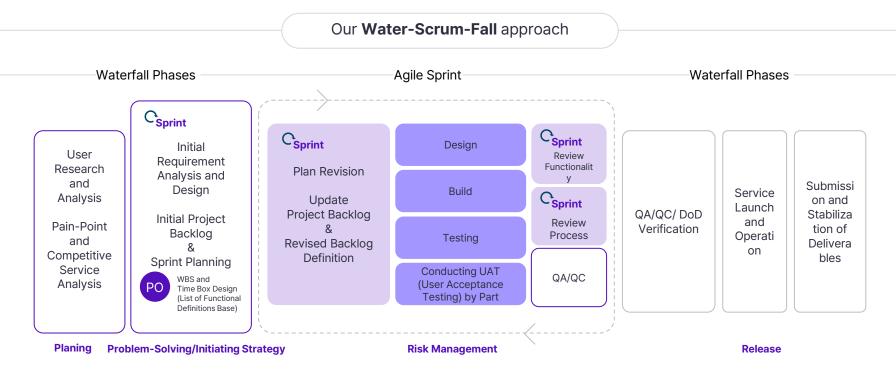

#### **UX/UI Development & Operation**

We apply a hybrid project management methodology that combines Waterfall and Agile approaches to maintain **compatibility**, **flexibility**, **and clarity**.