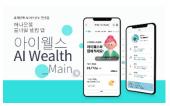

## Development of 'Ai Wealth,' a Hyper-Personalized Al Wealth Management Solution

#### 2022.7~2023.5

UI/UX (Planning & Design), Markup, Development (JAVA, PostgreSQL), MCA Integration Development, and System Functionality Enhancements

A hyper-personalized AI algorithm recommends customized investment portfolios tailored to each user's unique preferences, while DNA testing helps identify individual investment tendencies.