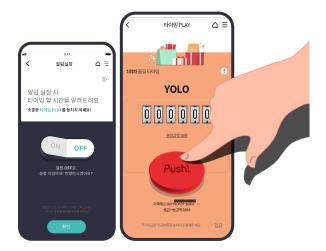

## **Timing Savings Development**

UI/UX (planning, design), Markup, Development (JAVA, PostgrelSQL), Widgets

Develop a dedicated widget for easy and quick access, and create a fun KRW savings customer experience with a game-like one-touch earning turbo feature