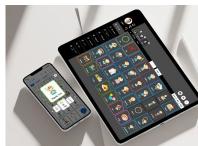

## **AAC IT Service System Development Project Phase 1 & 2**

2023.5~2024.12

1st Open: 2023.05 2nd Open: 2024.03 UI/UX (planning, design), web publishing, DB design and ERD (logics & physics), system architecture design, Implemented AI Voice integration, designed and implemented recommendation algorithms, and built an iOS/Swift FCM environment, AWS server configuration, Futter

# Augmentative and Alternative Communication

The NC Cultural Foundation, a nonprofit foundation established by NCSOFT is a to address the needs of people with communication disabilities and raise awareness of their disability.

Started AAC business in 2014, and this year launched a complete overhaul of that app, including the newly released a new version