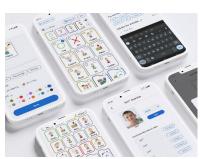

## **AAC IT Service System Development Project Phase 1 & 2**

2023.5~2024.12

1st Open: 2023.05 2nd Open: 2024.03 UI/UX (planning, design), web publishing, DB design and ERD (logics & physics), system architecture design, Implemented AI Voice integration, designed and implemented recommendation algorithms, and built an iOS/Swift FCM environment, AWS server configuration, Futter

# Augmentative and Alternative Communication

The NC Cultural Foundation, a nonprofit foundation established by NCSOFT is a to address the needs of people with communication disabilities and raise awareness of their disability.

Started AAC business in 2014, and this year launched a complete overhaul of that app, including the newly released a new version