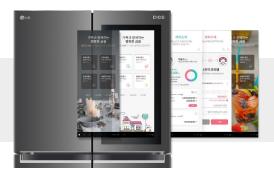

# IoT LG Smart Refrigerator Al (HAI)banking

UI/UX (planning, design), markup

The first IOT financial concierge with easy financing for smart refrigerators, Implementing UI/UX interfaces that account for the specifics of the device environment

IoT meets finance Leading
the smart home market
Percentage of digital windows
Increase to 40%

Hana Bank