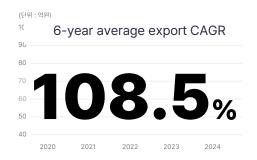

#### **Export**

eWIDEPLUS is actively expanding its global business through its local subsidiaries in Indonesia and Canada, with approximately 42.5% of its total revenue generated from exports.

Export ratio Compared to Revenue (as is 2024)

**42.5**%

Generated revenue thru exporting for 7 years (2017~2024)

**106.8** <sup>9</sup>

Winner of the 57th Trade Day Awarded 2020 Export Tower

HyoukJun Jang Receives KITA Chairman's Award

Since 2011, we have expanded into Southeast Asia through UI/UX-based tech development in Indonesia, strengthening our export presence and driving innovation by localizing talent and establishing remote workflows.