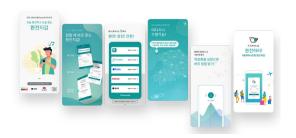

### Development of a Multicultural Center System for the Youth Grutogi Foundation

2024.6~2025.5 UX/UI, Markup, Development

This is the homepage of the Youth Grutugi Multicultural Center, established by the Youth Grutugi Foundation under Hana Financial Group to promote cultural exchange and interaction among multicultural youth. It adheres to the design guidelines of the Youth Grutugi site while effectively expressing the unique identity of the Multicultural Center.

# Augmentative and Alternative Communication

The NC Cultural Foundation, a nonprofit foundation established by NCSOFT is a to address the needs of people with communication disabilities and raise awareness of their disability.

Started AAC business in 2014, and this year launched a complete overhaul of that app, including the newly released a new version