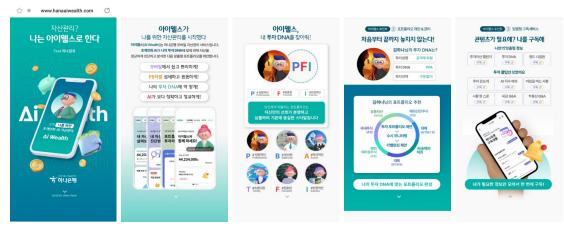

## Development of 'Ai Wealth,' a Hyper-Personalized Al Wealth Management Solution

#### 2022.7~2023.5

UI/UX (Planning & Design), Markup, Development (JAVA, PostgreSQL), MCA Integration Development, and System Functionality Enhancements

A hyper-personalized AI algorithm recommends customized investment portfolios tailored to each user's unique preferences, while DNA testing helps identify individual investment tendencies.