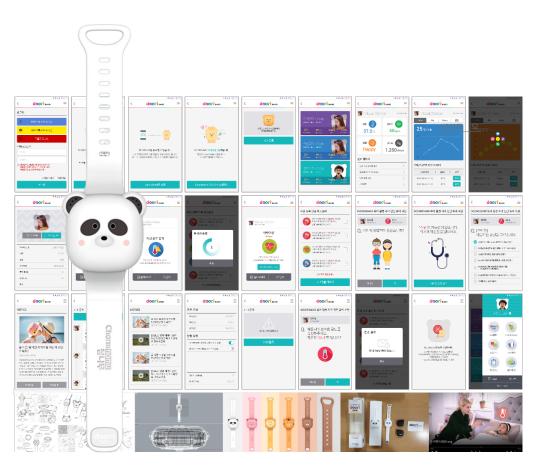

#### dooriBAND

A Children's Growth-Care IoT Wearable Using a Multi-Biometric Sensor Fusion Algorithm

2016 Selected for the Technology Innovation R&D Program for SMEs

2017 Exhibited at SK Telecom's IoT Tracker Section during IoT Promotion Week EXPO

2018 Conducted a PoC-level field test with approximately 100 devices at St. Vincentius Elementary School in Jakarta.

2018 Patent Application Filed for Body Temperature Management System and Method 10-2018-0104859

2020~2023 Collaborated with Asan Medical Center to jointly pursue Class II medical device approval