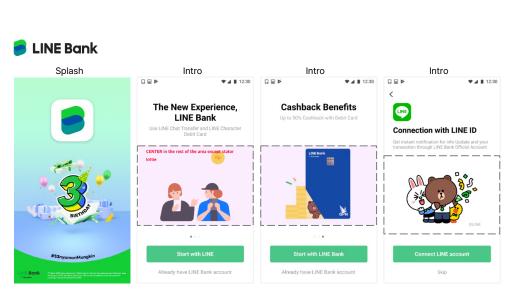

## LINE Bank Application Managing Service Development & UX/UI

2022.1~2026.3

UX/UI design and design for CR and BRD cases Bi-annual data-driven research (Online Usability Testing & Market Research)

#### **LINE Bank Application Programming & UX/UI,** Consulting

2023.5~2024.12

UIX Strategy, Service Planning, Design, Research, Data Analysis, Development (Kotlin, Swift, IOS, Android, ProC, Java, Ionic5, AngularJs, React)

Successfully launched Indonesia's first local digital banking service through localized research and data-driven service design and development.

developers staff in Jakarta

20 Developers, UI/UX staff in HQ

The first digital banking service launched locally in Indonesia