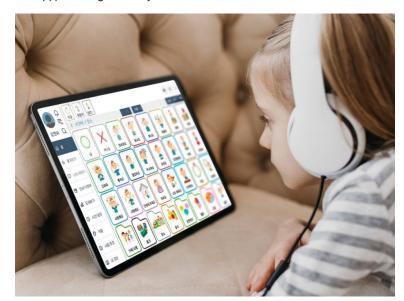

## **AAC IT Service System Development Project Phase 1 & 2**

2023.5~2024.12

1st Open: 2023.05 2nd Open: 2024.03 UI/UX (planning, design), web publishing, DB design and ERD (logics & physics), system architecture design, Implemented AI Voice integration, designed and implemented recommendation algorithms, and built an iOS/Swift FCM environment, AWS server configuration, Futter

# Augmentative and Alternative Communication

The NC Cultural Foundation, a nonprofit foundation established by NCSOFT is a to address the needs of people with communication disabilities and raise awareness of their disability.

Started AAC business in 2014, and this year launched a complete overhaul of that app, including the newly released a new version