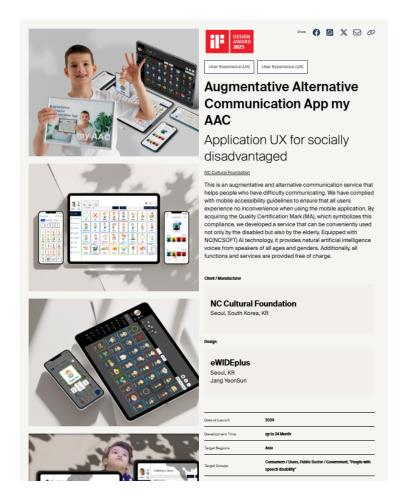

#### NC Cultural Foundation

## **AAC IT Service System Development Project Phase 1 & 2**

2023.5~2024.12

1st Open: 2023.05 2nd Open: 2024.03 UI/UX (planning, design), web publishing, DB design and ERD (logics & physics), system architecture design, Implemented AI Voice integration, designed and implemented recommendation algorithms, and built an iOS/Swift FCM environment, AWS server configuration, Futter

# Augmentative and Alternative Communication

The NC Cultural Foundation, a nonprofit foundation established by NCSOFT is a to address the needs of people with communication disabilities and raise awareness of their disability.

Started AAC business in 2014, and this year launched a complete overhaul of that app, including the newly released a new version