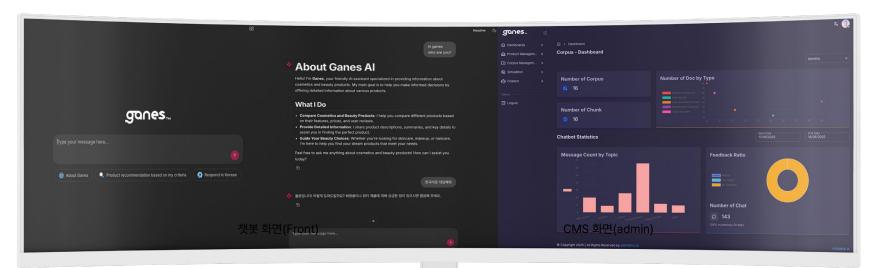

### Ganes Agentic Al Platform

2024~2026

LLM Fine Tuning, Data Embedding, Prompt Engineering

Ganes is an Agentic AI platform designed for multi-step task automation in on-premise environments. It combines a lightweight proprietary sLLM model with Hybrid RAG (Retrieval-Augmented Generation) technology to generate highly optimized responses based on enterprise data. As an all-in-one onpremise solution, Ganes integrates RAG, LLM, and Agent technologies to enable secure and flexible AI deployment even in local infrastructure settings.