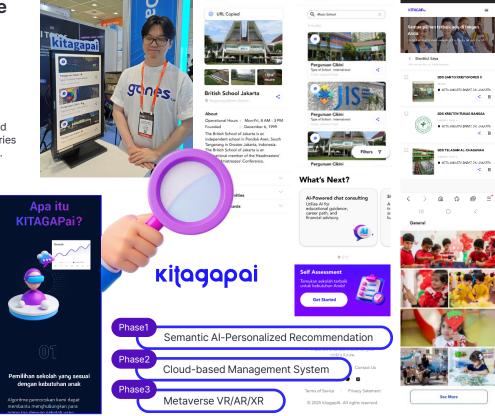

kitagapai.ai

KITAGAP

#### **2025 Expo**

## Al-Powered Hyper-Personalized Private School Recommendation Platform **KitagapAl**

2024~2026

LLM Fine Tuning, Data Embedding, Prompt Engineering

An Al service that helps Indonesian elementary school parents search and compare preferred schools, while also providing a Q&A function for inquiries offering personalized search, recommendation, and information services.

KITAGAP<sub>ol</sub>